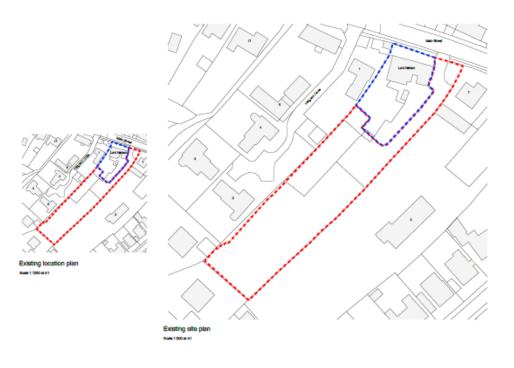

## **Location Plan**

community installation or constructs decreased to be reported to the an

Partie to Make Michala Architects Designar's Rati Assessment for associated that under the Conditional (Design and Management) Regulations

Waller Militale Availab

| NEV DETALS D                                                                                                                    | DATE                                                                                     |
|---------------------------------------------------------------------------------------------------------------------------------|------------------------------------------------------------------------------------------|
| PROJECT Land rear of the Lord Reason Rether Poppleton York                                                                      |                                                                                          |
| DRAWING<br>Location and allegisme                                                                                               |                                                                                          |
| 748-P01                                                                                                                         | B                                                                                        |
| DRIWN AT CRIGINATION                                                                                                            | BFBO STAD                                                                                |
| 8CALE 11050 and 1500                                                                                                            | 80 A1                                                                                    |
| PURPOSE PLANNING                                                                                                                |                                                                                          |
| walkernicholas                                                                                                                  |                                                                                          |
|                                                                                                                                 | architects                                                                               |
| LONDON 10 deaths Year Standardly Street Standardly Street | VORK<br>CI Cadrol Rows<br>Hospita<br>Park<br>VCOR 64 W<br>C1904 BB800<br>dismonalination |
|                                                                                                                                 |                                                                                          |