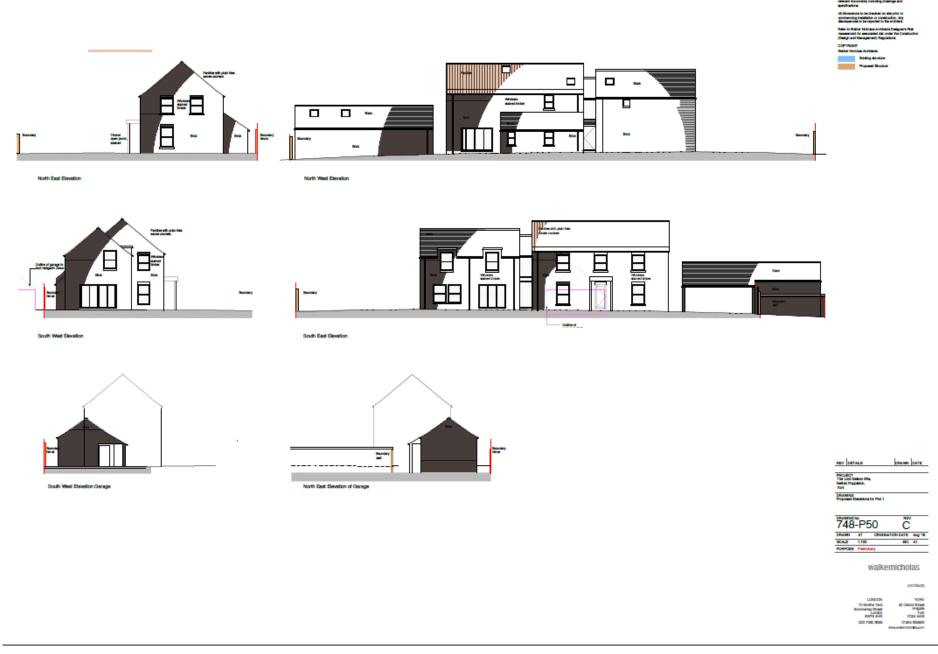

|                                                                                          |
|                                                                                                                                 | architects                                                                               |
| LONDON 10 deaths Year Standardly Street Standardly Street | VORK<br>CI Cadrol Rows<br>Hospita<br>Park<br>VCOR 64 W<br>C1904 BB800<br>dismonalination |
|                                                                                                                                 |                                                                                          |

# Site plan and Site section



## Plot 1 elevations



## Plot 1 floor plans



## Plot 2 - elevations







# Plot 2 floor plans



Site access and public house



Area Planning Sub Committee Meeting - 17 September 2020

## Site from access



# View from rear of site



Area Planning Sub Committee Meeting - 17 September 2020

# Existing public house garden



Area Planning Sub Committee Meeting - 17 September 2020

South/East boundary with Poppleton House



## Location of plot 1



Area Planning Sub Committee Meeting - 17 September 2020

## Location of plot 2



Area Planning Sub Committee Meeting - 17 September 2020

No 2 Hallgarth Close (adj proposed plot 2)