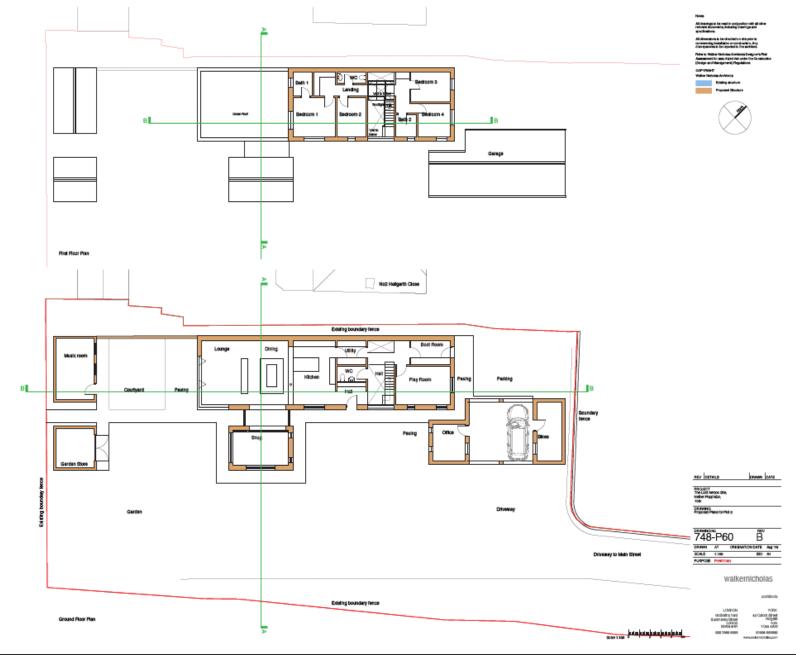

|
|                                                                                                                                 | architects                                                                               |
| LONDON 10 deaths Year Standardly Street Standardly Street | VORK<br>CI Cadrol Rows<br>Hospita<br>Park<br>VCOR 64 W<br>C1904 BB800<br>dismonalination |
|                                                                                                                                 |                                                                                          |

# Site plan and Site section



## Plot 1 elevations



## Plot 1 floor plans



## Plot 2 - elevations







# Plot 2 floor plans



Site access and public house



Area Planning Sub Committee Meeting - 17 September 2020

## Site from access



# View from rear of site



Area Planning Sub Committee Meeting - 17 September 2020

# Existing public house garden



Area Planning Sub Committee Meeting - 17 September 2020

South/East boundary with Poppleton House



## Location of plot 1



Area Planning Sub Committee Meeting - 17 September 2020

## Location of plot 2



Area Planning Sub Committee Meeting - 17 September 2020

No 2 Hallgarth Close (adj proposed plot 2)