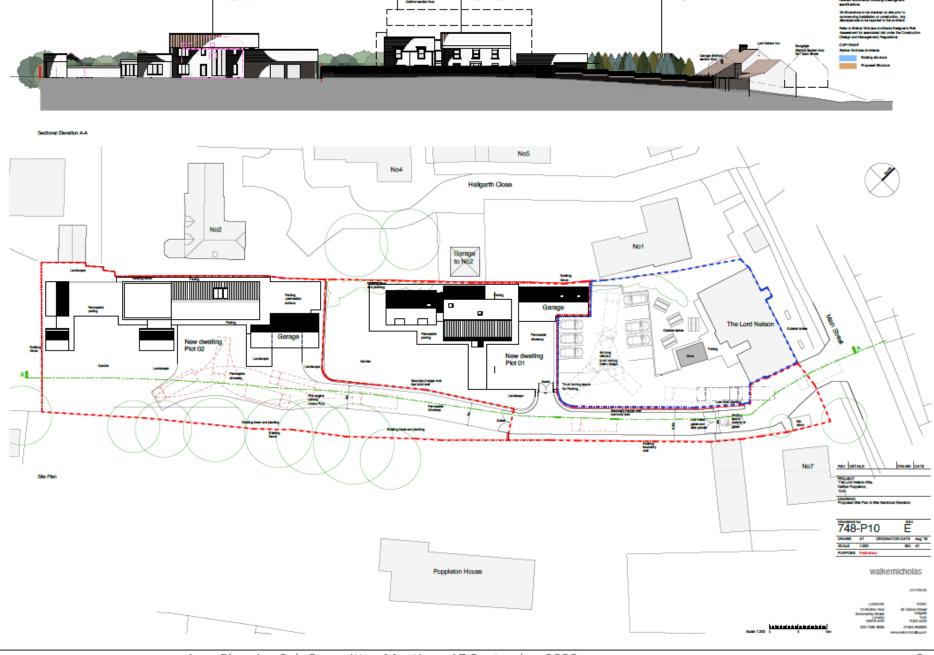

|                                                                                          |
|                                                                                                                                 | architects                                                                               |
| LONDON 10 deaths Year Standardly Street Standardly Street | VORK<br>CI Cadrol Rows<br>Hospita<br>Park<br>VCOR 64 W<br>C1904 BB800<br>dismonalination |
|                                                                                                                                 |                                                                                          |

# Site plan and Site section



## Plot 1 elevations



## Plot 1 floor plans



## Plot 2 - elevations







# Plot 2 floor plans



Site access and public house



Area Planning Sub Committee Meeting - 17 September 2020

## Site from access



# View from rear of site



Area Planning Sub Committee Meeting - 17 September 2020

# Existing public house garden



Area Planning Sub Committee Meeting - 17 September 2020

South/East boundary with Poppleton House



## Location of plot 1



Area Planning Sub Committee Meeting - 17 September 2020

## Location of plot 2



Area Planning Sub Committee Meeting - 17 September 2020

No 2 Hallgarth Close (adj proposed plot 2)