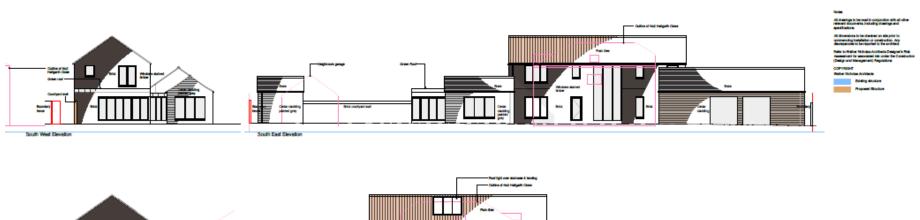

|                                                                                          |
|                                                                                                                                 | architects                                                                               |
| LONDON 10 deaths Year Standardly Street Standardly Street | VORK<br>CI Cadrol Rows<br>Hospita<br>Park<br>VCOR 64 W<br>C1904 BB800<br>dismonalination |
|                                                                                                                                 |                                                                                          |

# Site plan and Site section



## Plot 1 elevations



## Plot 1 floor plans



## Plot 2 - elevations







# Plot 2 floor plans



Site access and public house



Area Planning Sub Committee Meeting - 17 September 2020

## Site from access



# View from rear of site



Area Planning Sub Committee Meeting - 17 September 2020

# Existing public house garden



Area Planning Sub Committee Meeting - 17 September 2020

South/East boundary with Poppleton House



## Location of plot 1



Area Planning Sub Committee Meeting - 17 September 2020

## Location of plot 2



Area Planning Sub Committee Meeting - 17 September 2020

No 2 Hallgarth Close (adj proposed plot 2)