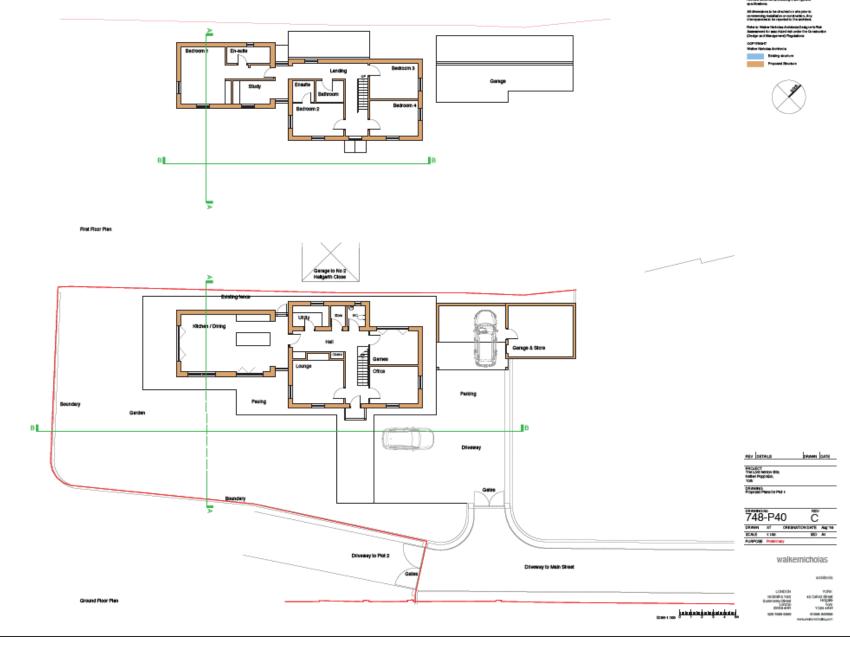

|                                                                                          |
|                                                                                                                                 | architects                                                                               |
| LONDON 10 deaths Year Standardly Street Standardly Street | VORK<br>CI Cadrol Rows<br>Hospita<br>Park<br>VCOR 64 W<br>C1904 BB800<br>dismonalination |
|                                                                                                                                 |                                                                                          |

# Site plan and Site section



## Plot 1 elevations



## Plot 1 floor plans



## Plot 2 - elevations







# Plot 2 floor plans



Site access and public house



Area Planning Sub Committee Meeting - 17 September 2020

## Site from access



# View from rear of site



Area Planning Sub Committee Meeting - 17 September 2020

# Existing public house garden



Area Planning Sub Committee Meeting - 17 September 2020

South/East boundary with Poppleton House



## Location of plot 1



Area Planning Sub Committee Meeting - 17 September 2020

## Location of plot 2



Area Planning Sub Committee Meeting - 17 September 2020

No 2 Hallgarth Close (adj proposed plot 2)