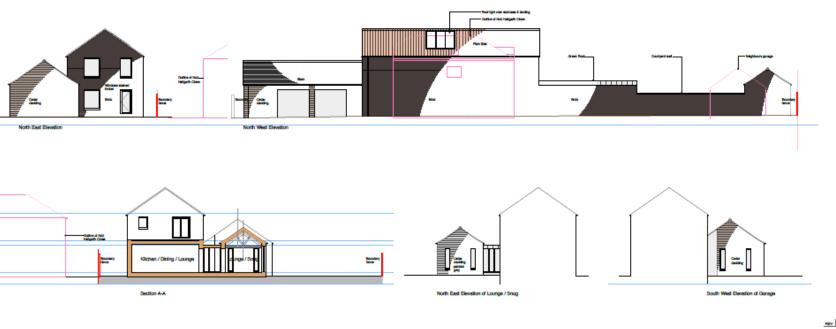

|                                                                                          |
|                                                                                                                                 | architects                                                                               |
| LONDON 10 deaths Year Standardly Street Standardly Street | VORK<br>CI Cadrol Rows<br>Hospita<br>Park<br>VCOR 64 W<br>C1904 BB800<br>dismonalination |
|                                                                                                                                 |                                                                                          |

# Site plan and Site section



## Plot 1 elevations



## Plot 1 floor plans



## Plot 2 - elevations







# Plot 2 floor plans



Site access and public house



Area Planning Sub Committee Meeting - 17 September 2020

## Site from access



# View from rear of site



Area Planning Sub Committee Meeting - 17 September 2020

# Existing public house garden



Area Planning Sub Committee Meeting - 17 September 2020

South/East boundary with Poppleton House



## Location of plot 1



Area Planning Sub Committee Meeting - 17 September 2020

## Location of plot 2



Area Planning Sub Committee Meeting - 17 September 2020

No 2 Hallgarth Close (adj proposed plot 2)