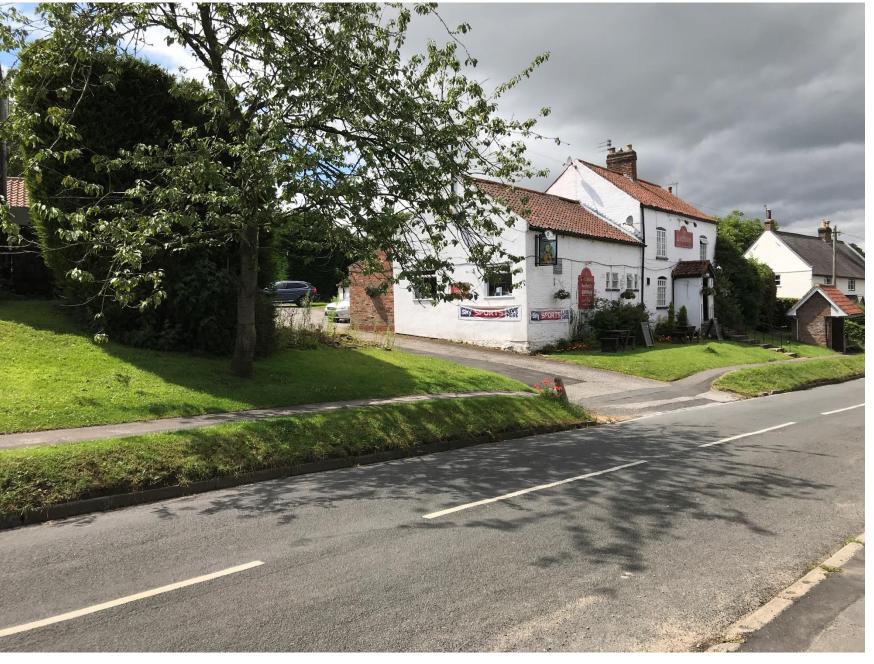

|
|                                                                                                                                 | architects                                                                               |
| LONDON 10 deaths Year Standardly Street Standardly Street | VORK<br>CI Cadrol Rows<br>Hospita<br>Park<br>VCOR 64 W<br>C1904 BB800<br>dismonalination |
|                                                                                                                                 |                                                                                          |

# Site plan and Site section



## Plot 1 elevations



## Plot 1 floor plans



## Plot 2 - elevations







# Plot 2 floor plans



Site access and public house



Area Planning Sub Committee Meeting - 17 September 2020

## Site from access



# View from rear of site



Area Planning Sub Committee Meeting - 17 September 2020

# Existing public house garden



Area Planning Sub Committee Meeting - 17 September 2020

South/East boundary with Poppleton House



## Location of plot 1



Area Planning Sub Committee Meeting - 17 September 2020

## Location of plot 2



Area Planning Sub Committee Meeting - 17 September 2020

No 2 Hallgarth Close (adj proposed plot 2)