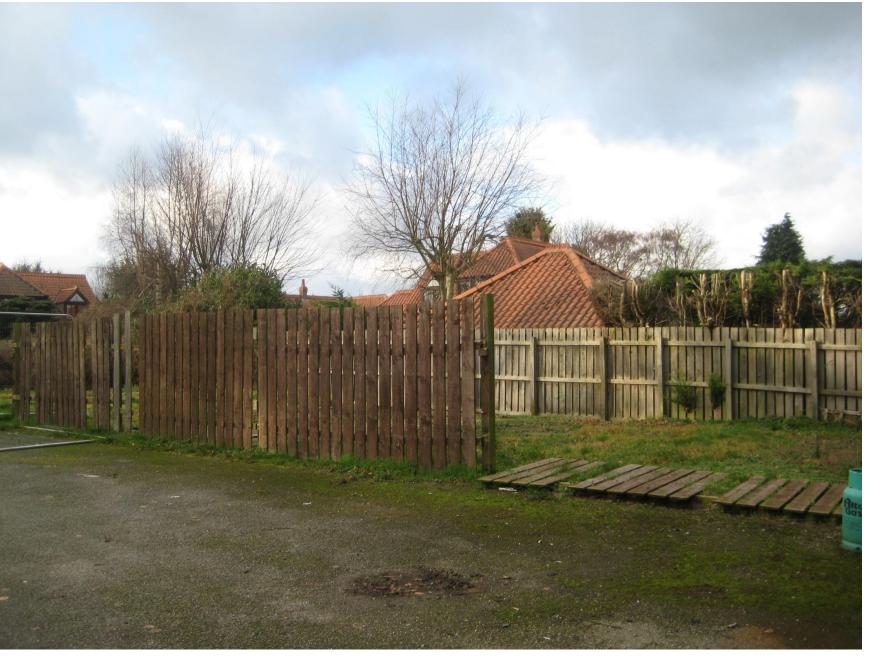

br>CI Cadrol Rows<br>Hospita<br>Park<br>VCOR 64 W<br>C1904 BB800<br>dismonalination |
|                                                                                                                                 |                                                                                          |

# Site plan and Site section



## Plot 1 elevations



## Plot 1 floor plans



## Plot 2 - elevations







# Plot 2 floor plans



Site access and public house



Area Planning Sub Committee Meeting - 17 September 2020

## Site from access



# View from rear of site



Area Planning Sub Committee Meeting - 17 September 2020

# Existing public house garden



Area Planning Sub Committee Meeting - 17 September 2020

South/East boundary with Poppleton House



## Location of plot 1



Area Planning Sub Committee Meeting - 17 September 2020

## Location of plot 2



Area Planning Sub Committee Meeting - 17 September 2020

No 2 Hallgarth Close (adj proposed plot 2)