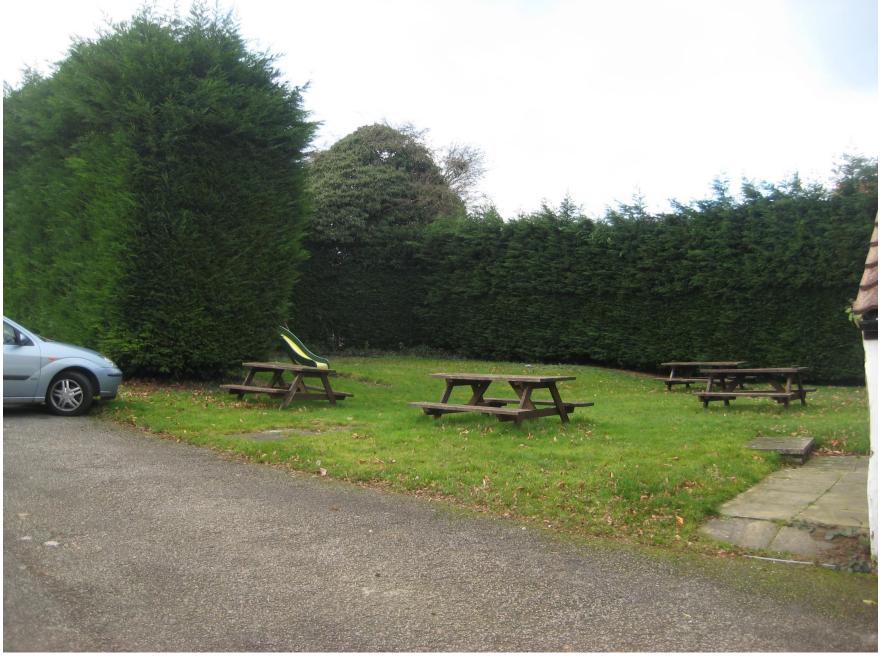

# Existing public house garden

Area Planning Sub Committee Meeting - 17 September 2020

South/East boundary with Poppleton House