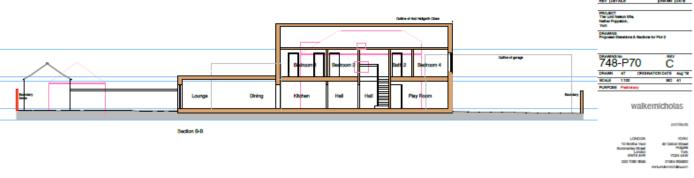

|
|                                                                                                                                 | architects                                                                               |
| LONDON 10 deaths Year Standardly Street Standardly Street | VORK<br>CI Cadrol Rows<br>Hospita<br>Park<br>VCOR 64 W<br>C1904 BB800<br>dismonalination |
|                                                                                                                                 |                                                                                          |

# Site plan and Site section



## Plot 1 elevations



## Plot 1 floor plans



## Plot 2 - elevations







# Plot 2 floor plans



Site access and public house



Area Planning Sub Committee Meeting - 17 September 2020

## Site from access



# View from rear of site



Area Planning Sub Committee Meeting - 17 September 2020

# Existing public house garden



Area Planning Sub Committee Meeting - 17 September 2020

South/East boundary with Poppleton House



## Location of plot 1



Area Planning Sub Committee Meeting - 17 September 2020

## Location of plot 2



Area Planning Sub Committee Meeting - 17 September 2020

No 2 Hallgarth Close (adj proposed plot 2)